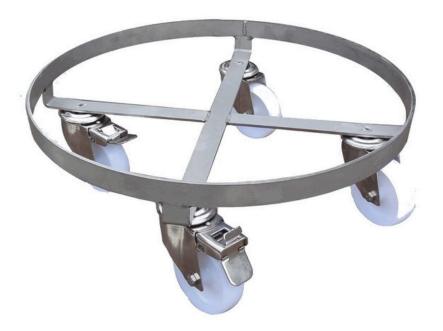

## STAINLESS STEEL TROLLEYS FOR BARRELS, Pots and cauldrons and containers

Technical data:

- Load capacity: 200 kg
- Inner diameter: 520 mm
- Wheel diameter: 100 mm
- Frame thickness: 4 mm
- Frame and wheel housing material: stainless steel
- Wheel material: polyamide wheels

We adjust the rim diameter to the transported container. It can also be lifted.

All wheels are swivel. Two wheels with brakes. Possibility of using wheels with tread. Wheels mounted on a 12 mm welded pin ensure optimal durability. Wheels and complete wheel sets are interchangeable.