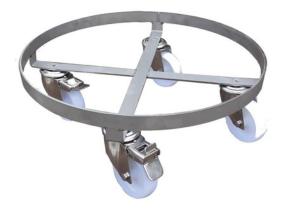

## STAINLESS STEEL TROLLEYS FOR BARRELS, Pots and cauldrons and containers

Technical data:

- Load capacity: 200 kg
- Inner diameter: 520 mm
- Wheel diameter: 100 mm
- Frame thickness: 4 mm
- Frame and wheel housing material: stainless steel
- Wheel material: polyamide wheels

We adjust the rim diameter to the transported container. It can also be lifted.

All wheels are swivel. Two wheels with brakes. Possibility of using wheels with tread. Wheels mounted on a 12 mm welded pin ensure optimal durability. Wheels and complete wheel sets are interchangeable.